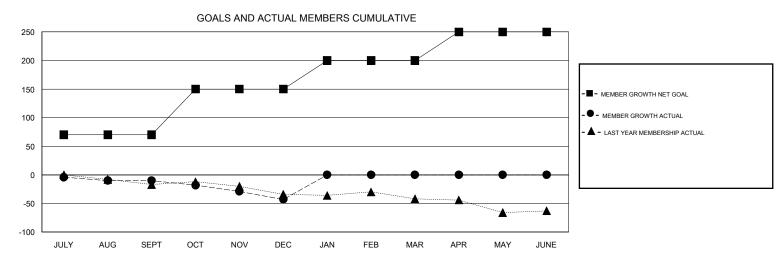

## District 13 OH7

| DROPPED CLUBS: 1  DROPPED MEMBERS |          | 20 CLUBS OF 54 ADDED 1 OR MORE NEW MEMBERS | GENDER DISTRIB  MALE  FEMALE    | UTION<br>935 (67.27%)<br>455 (32.73%) |     |
|-----------------------------------|----------|--------------------------------------------|---------------------------------|---------------------------------------|-----|
| DECEASED                          | 15       | CLICK HERE FOR CUMULATIVE  MEMBERSHIP DATA | TOTAL FAMILY UNIT MEMBERS       |                                       | 341 |
| CLUB CANCELLED OTHER              | 17<br>47 |                                            | FAMILY MEMBERS PAYING HALF DUES |                                       | 172 |
| TOTAL                             | 79       |                                            |                                 |                                       |     |