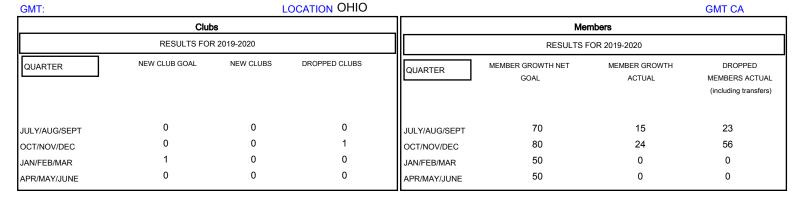

## District 13 OH7

| DROPPED CLUBS: 1  DROPPED MEMBERS |          | 20 CLUBS OF 54 ADDED 1 OR MORE NEW MEMBERS | GENDER DISTRIB  MALE  FEMALE    | UTION<br>935 (67.27%)<br>455 (32.73%) |     |
|-----------------------------------|----------|--------------------------------------------|---------------------------------|---------------------------------------|-----|
| DECEASED                          | 15       | CLICK HERE FOR CUMULATIVE  MEMBERSHIP DATA | TOTAL FAMILY UNIT MEMBERS       |                                       | 341 |
| CLUB CANCELLED OTHER              | 17<br>47 |                                            | FAMILY MEMBERS PAYING HALF DUES |                                       | 172 |
| TOTAL                             | 79       |                                            |                                 |                                       |     |