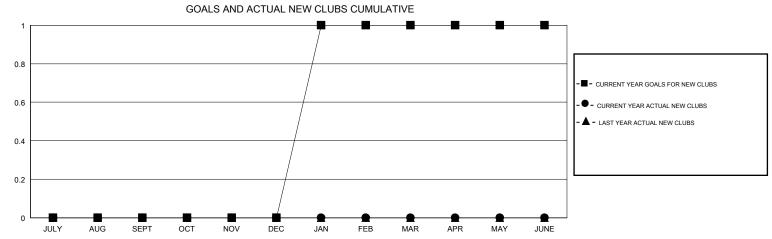

## District 13 OH7

| DROPPED CLUBS: 1  DROPPED MEMBERS |          | 20 CLUBS OF 54 ADDED 1 OR MORE NEW MEMBERS | GENDER DISTRIB  MALE  FEMALE    | UTION<br>935 (67.27%)<br>455 (32.73%) |     |
|-----------------------------------|----------|--------------------------------------------|---------------------------------|---------------------------------------|-----|
| DECEASED                          | 15       | CLICK HERE FOR CUMULATIVE  MEMBERSHIP DATA | TOTAL FAMILY UNIT MEMBERS       |                                       | 341 |
| CLUB CANCELLED OTHER              | 17<br>47 |                                            | FAMILY MEMBERS PAYING HALF DUES |                                       | 172 |
| TOTAL                             | 79       |                                            |                                 |                                       |     |